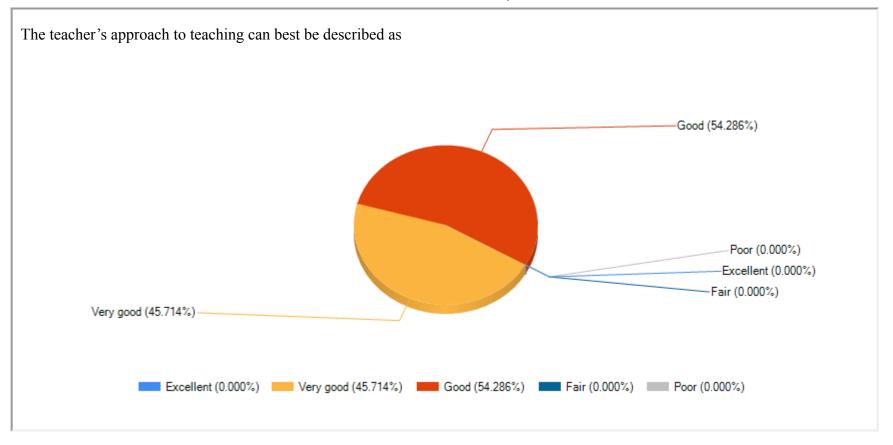

--------|--|
| Session       | 2022-2023                   |  |



| How well did the teachers prepare for the classes? |  |  |  |  |  |  |
|----------------------------------------------------|--|--|--|--|--|--|
|                                                    |  |  |  |  |  |  |
|                                                    |  |  |  |  |  |  |
|                                                    |  |  |  |  |  |  |
|                                                    |  |  |  |  |  |  |
|                                                    |  |  |  |  |  |  |
|                                                    |  |  |  |  |  |  |
|                                                    |  |  |  |  |  |  |
|                                                    |  |  |  |  |  |  |























| 5/8/24, 4:07 PM | Feedback Report Sheet |
|-----------------|-----------------------|
|                 |                       |
|                 |                       |
|                 |                       |
|                 |                       |
|                 |                       |
|                 |                       |
|                 |                       |
|                 |                       |
|                 |                       |
|                 |                       |
|                 |                       |
|                 |                       |
|                 |                       |
|                 |                       |
|                 |                       |
|                 |