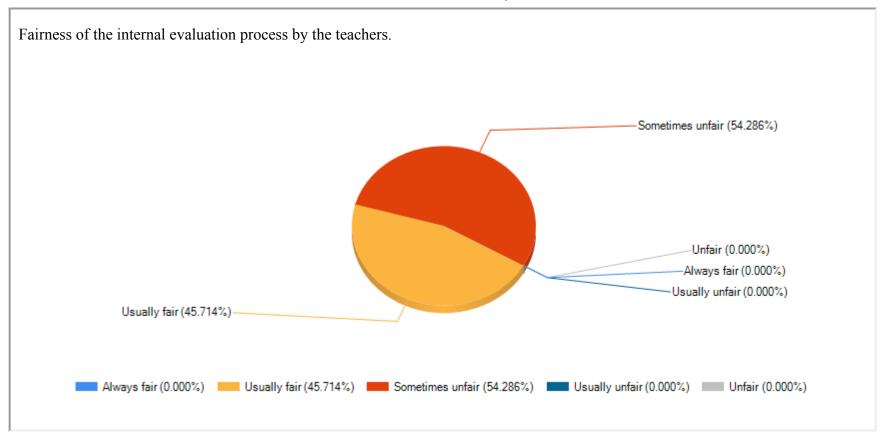

------|--|
| Session       | 2022-2023                   |  |



| How well did the teachers prepare for the classes? |  |  |  |  |  |  |
|----------------------------------------------------|--|--|--|--|--|--|
|                                                    |  |  |  |  |  |  |
|                                                    |  |  |  |  |  |  |
|                                                    |  |  |  |  |  |  |
|                                                    |  |  |  |  |  |  |
|                                                    |  |  |  |  |  |  |
|                                                    |  |  |  |  |  |  |
|                                                    |  |  |  |  |  |  |
|                                                    |  |  |  |  |  |  |























| 5/8/24, 4:07 PM | Feedback Report Sheet |
|-----------------|-----------------------|
|                 |                       |
|                 |                       |
|                 |                       |
|                 |                       |
|                 |                       |
|                 |                       |
|                 |                       |
|                 |                       |
|                 |                       |
|                 |                       |
|                 |                       |
|                 |                       |
|                 |                       |
|                 |                       |
|                 |                       |
|                 |