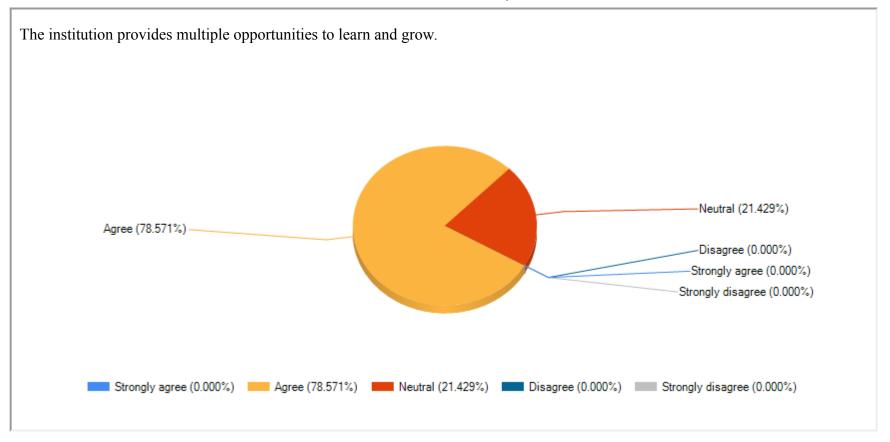

-|
| Session       | 2022-2023                   |  |



| How well did the teachers prepare for the classes? |  |  |  |  |  |  |
|----------------------------------------------------|--|--|--|--|--|--|
|                                                    |  |  |  |  |  |  |
|                                                    |  |  |  |  |  |  |
|                                                    |  |  |  |  |  |  |
|                                                    |  |  |  |  |  |  |
|                                                    |  |  |  |  |  |  |
|                                                    |  |  |  |  |  |  |
|                                                    |  |  |  |  |  |  |
|                                                    |  |  |  |  |  |  |























| 5/8/24, 4:07 PM | Feedback Report Sheet |
|-----------------|-----------------------|
|                 |                       |
|                 |                       |
|                 |                       |
|                 |                       |
|                 |                       |
|                 |                       |
|                 |                       |
|                 |                       |
|                 |                       |
|                 |                       |
|                 |                       |
|                 |                       |
|                 |                       |
|                 |                       |
|                 |                       |
|                 |