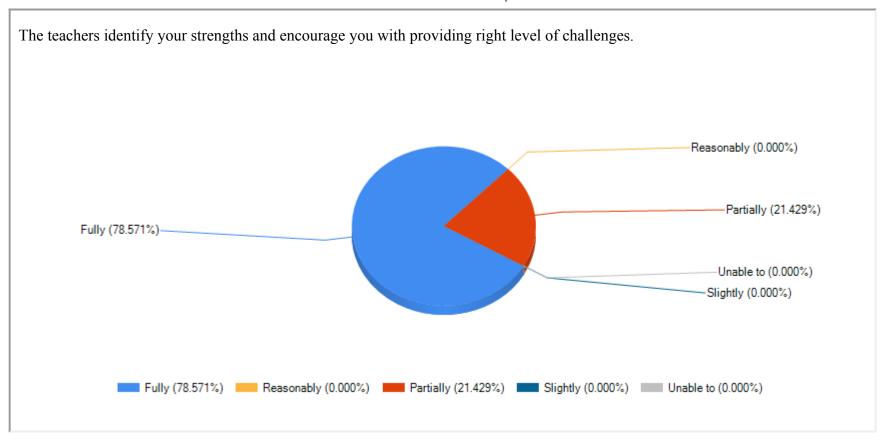

sion       | 2022-2023                   |  |



| How well did the teachers prepare for the classes? |  |  |  |  |  |  |
|----------------------------------------------------|--|--|--|--|--|--|
|                                                    |  |  |  |  |  |  |
|                                                    |  |  |  |  |  |  |
|                                                    |  |  |  |  |  |  |
|                                                    |  |  |  |  |  |  |
|                                                    |  |  |  |  |  |  |
|                                                    |  |  |  |  |  |  |
|                                                    |  |  |  |  |  |  |
|                                                    |  |  |  |  |  |  |























| 5/8/24, 4:07 PM | Feedback Report Sheet |
|-----------------|-----------------------|
|                 |                       |
|                 |                       |
|                 |                       |
|                 |                       |
|                 |                       |
|                 |                       |
|                 |                       |
|                 |                       |
|                 |                       |
|                 |                       |
|                 |                       |
|                 |                       |
|                 |                       |
|                 |                       |
|                 |                       |
|                 |                       |
| I