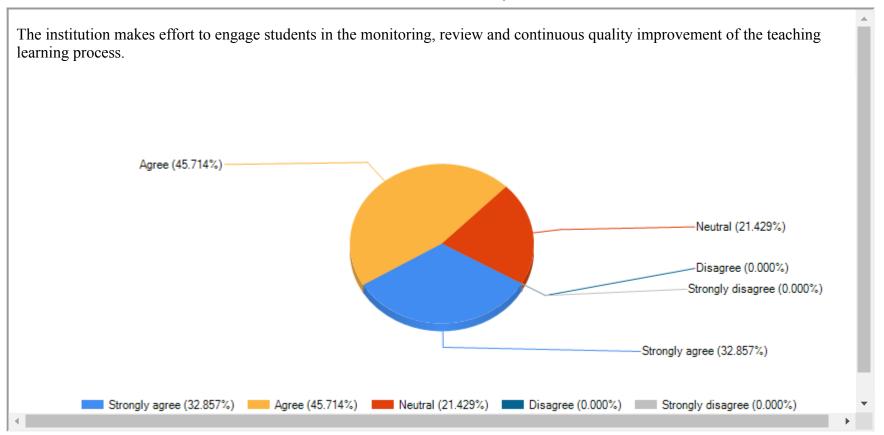

MILLI EDUCATIONAL ORGANISATION

43, Hare Krishna Konar Road, (Formerly Benia Pukur Road) Kolkata-700014 | Phone - 8240758323

| Feedback Name | Student Satisfaction Survey |  |
|---------------|-----------------------------|--|
| Session       | 2022-2023                   |  |