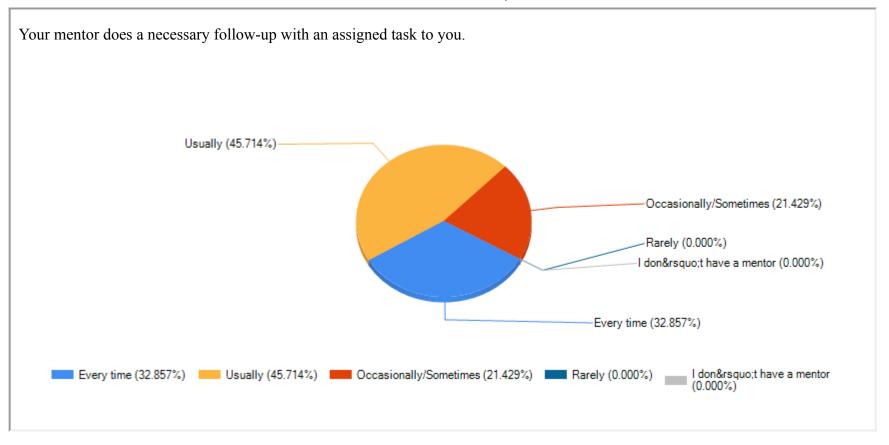

Session       | 2022-2023                   |  |



| How well did the teachers prepare for the classes? |  |  |  |  |  |  |
|----------------------------------------------------|--|--|--|--|--|--|
|                                                    |  |  |  |  |  |  |
|                                                    |  |  |  |  |  |  |
|                                                    |  |  |  |  |  |  |
|                                                    |  |  |  |  |  |  |
|                                                    |  |  |  |  |  |  |
|                                                    |  |  |  |  |  |  |
|                                                    |  |  |  |  |  |  |
|                                                    |  |  |  |  |  |  |























| 5/8/24, 4:07 PM | Feedback Report Sheet |
|-----------------|-----------------------|
|                 |                       |
|                 |                       |
|                 |                       |
|                 |                       |
|                 |                       |
|                 |                       |
|                 |                       |
|                 |                       |
|                 |                       |
|                 |                       |
|                 |                       |
|                 |                       |
|                 |                       |
|                 |                       |
|                 |                       |
|                 |                       |
|