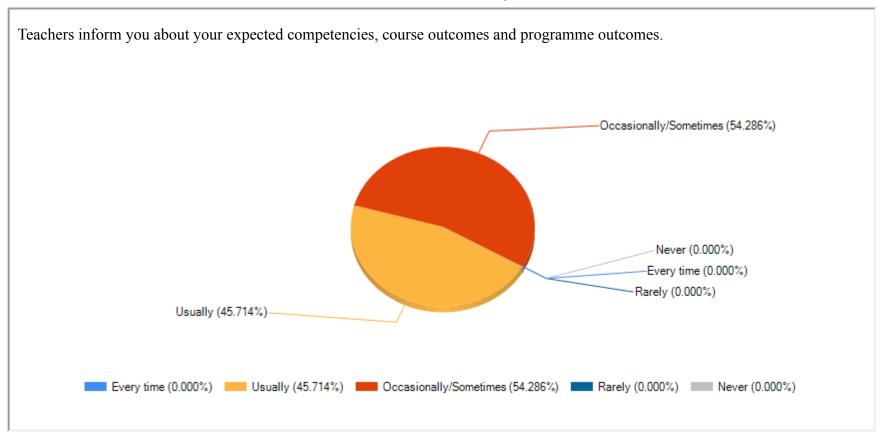

| Session       | 2022-2023                   |  |



| How well did the teachers prepare for the classes? |  |  |  |  |  |  |
|----------------------------------------------------|--|--|--|--|--|--|
|                                                    |  |  |  |  |  |  |
|                                                    |  |  |  |  |  |  |
|                                                    |  |  |  |  |  |  |
|                                                    |  |  |  |  |  |  |
|                                                    |  |  |  |  |  |  |
|                                                    |  |  |  |  |  |  |
|                                                    |  |  |  |  |  |  |
|                                                    |  |  |  |  |  |  |























| 5/8/24, 4:07 PM | Feedback Report Sheet |
|-----------------|-----------------------|
|                 |                       |
|                 |                       |
|                 |                       |
|                 |                       |
|                 |                       |
|                 |                       |
|                 |                       |
|                 |                       |
|                 |                       |
|                 |                       |
|                 |                       |
|                 |                       |
|                 |                       |
|                 |                       |
|                 |                       |
|                 |                       |