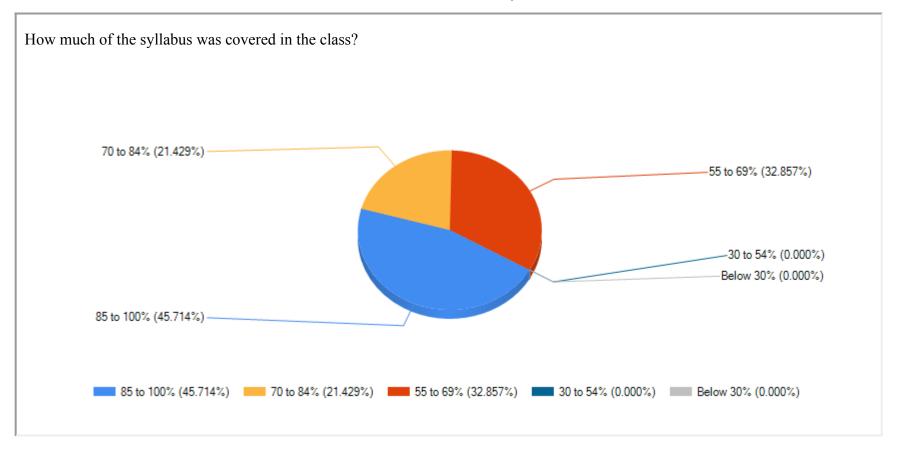

MILLI EDUCATIONAL ORGANISATION





43, Hare Krishna Konar Road, (Formerly Benia Pukur Road) Kolkata-700014 | Phone - 8240758323

| Feedback Name | Student Satisfaction Survey |  |
|---------------|-----------------------------|--|
| Session       | 2022-2023                   |  |



| How well did the teachers prepare for the classes? |  |  |  |  |  |  |
|----------------------------------------------------|--|--|--|--|--|--|
|                                                    |  |  |  |  |  |  |
|                                                    |  |  |  |  |  |  |
|                                                    |  |  |  |  |  |  |
|                                                    |  |  |  |  |  |  |
|                                                    |  |  |  |  |  |  |
|                                                    |  |  |  |  |  |  |
|                                                    |  |  |  |  |  |  |
|                                                    |  |  |  |  |  |  |























| 5/8/24, 4:07 PM | Feedback Report Sheet |
|