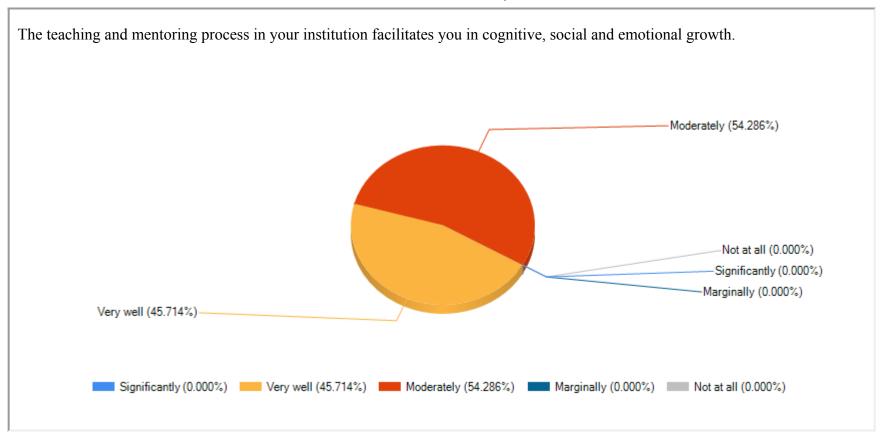

|--|
| Session       | 2022-2023                   |  |



| How well did the teachers prepare for the classes? |  |  |  |  |  |  |
|----------------------------------------------------|--|--|--|--|--|--|
|                                                    |  |  |  |  |  |  |
|                                                    |  |  |  |  |  |  |
|                                                    |  |  |  |  |  |  |
|                                                    |  |  |  |  |  |  |
|                                                    |  |  |  |  |  |  |
|                                                    |  |  |  |  |  |  |
|                                                    |  |  |  |  |  |  |
|                                                    |  |  |  |  |  |  |























| 5/8/24, 4:07 PM | Feedback Report Sheet |
|-----------------|-----------------------|
|                 |                       |
|                 |                       |
|                 |                       |
|                 |                       |
|                 |                       |
|                 |                       |
|                 |                       |
|                 |                       |
|                 |                       |
|                 |                       |
|                 |                       |
|                 |                       |
|                 |                       |
|                 |                       |
|                 |                       |
|                 |