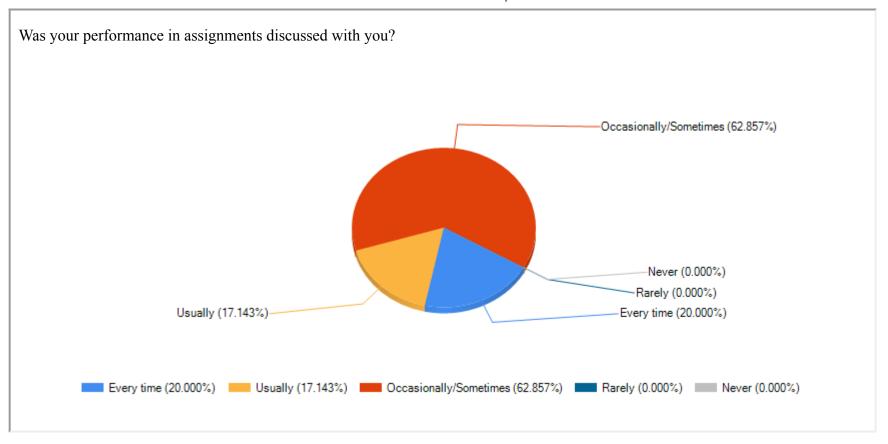

----|--|
| Session       | 2022-2023                   |  |



| How well did the teachers prepare for the classes? |  |  |  |  |  |  |
|----------------------------------------------------|--|--|--|--|--|--|
|                                                    |  |  |  |  |  |  |
|                                                    |  |  |  |  |  |  |
|                                                    |  |  |  |  |  |  |
|                                                    |  |  |  |  |  |  |
|                                                    |  |  |  |  |  |  |
|                                                    |  |  |  |  |  |  |
|                                                    |  |  |  |  |  |  |
|                                                    |  |  |  |  |  |  |























| 5/8/24, 4:07 PM | Feedback Report Sheet |
|-----------------|-----------------------|
|                 |                       |
|                 |                       |
|                 |                       |
|                 |                       |
|                 |                       |
|                 |                       |
|                 |                       |
|                 |                       |
|                 |                       |
|                 |                       |
|                 |                       |
|                 |                       |
|                 |                       |
|                 |                       |
|                 |                       |
|                 |