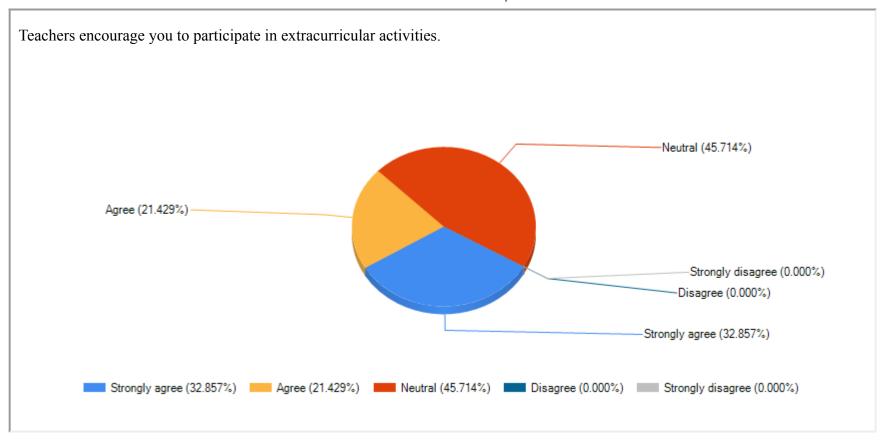

MILLI EDUCATIONAL ORGANISATION

43, Hare Krishna Konar Road, (Formerly Benia Pukur Road) Kolkata-700014 | Phone - 8240758323

| Feedback Name | Student Satisfaction Survey |  |
|---------------|-----------------------------|--|
| Session       | 2022-2023                   |  |