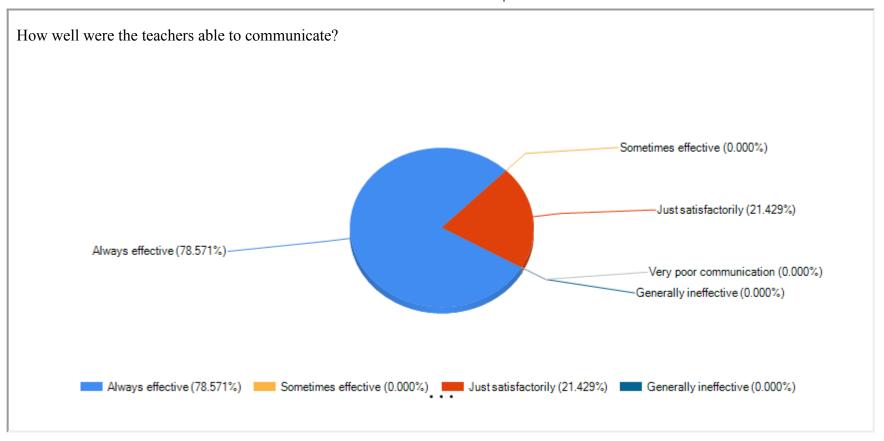

----------|--|
| Session       | 2022-2023                   |  |



| How well did the teachers prepare for the classes? |  |  |  |  |  |  |
|----------------------------------------------------|--|--|--|--|--|--|
|                                                    |  |  |  |  |  |  |
|                                                    |  |  |  |  |  |  |
|                                                    |  |  |  |  |  |  |
|                                                    |  |  |  |  |  |  |
|                                                    |  |  |  |  |  |  |
|                                                    |  |  |  |  |  |  |
|                                                    |  |  |  |  |  |  |
|                                                    |  |  |  |  |  |  |























| 5/8/24, 4:07 PM | Feedback Report Sheet |
|-----------------|-----------------------|
|                 |                       |
|                 |                       |
|                 |                       |
|                 |                       |
|                 |                       |
|                 |                       |
|                 |                       |
|                 |                       |
|                 |                       |
|                 |                       |
|                 |                       |
|                 |                       |
|                 |                       |
|                 |                       |
|                 |                       |
|                 |