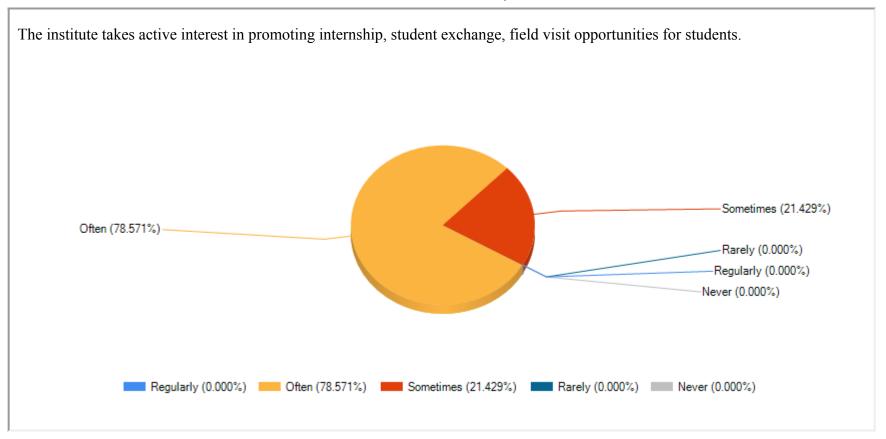

--|--|
| Session       | 2022-2023                   |  |



| How well did the teachers prepare for the classes? |  |  |  |  |  |  |
|----------------------------------------------------|--|--|--|--|--|--|
|                                                    |  |  |  |  |  |  |
|                                                    |  |  |  |  |  |  |
|                                                    |  |  |  |  |  |  |
|                                                    |  |  |  |  |  |  |
|                                                    |  |  |  |  |  |  |
|                                                    |  |  |  |  |  |  |
|                                                    |  |  |  |  |  |  |
|                                                    |  |  |  |  |  |  |























| 5/8/24, 4:07 PM | Feedback Report Sheet |
|-----------------|-----------------------|
|                 |                       |
|                 |                       |
|                 |                       |
|                 |                       |
|                 |                       |
|                 |                       |
|                 |                       |
|                 |                       |
|                 |                       |
|                 |                       |
|                 |                       |
|                 |                       |
|                 |                       |
|                 |                       |
|                 |                       |
|                 |