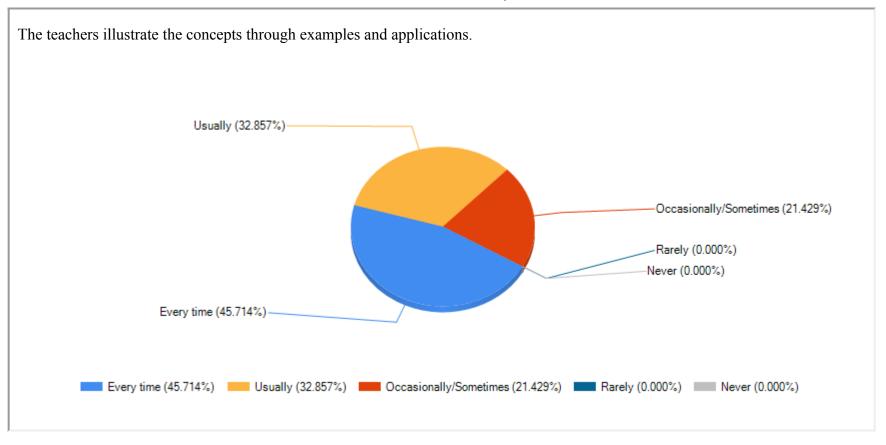

ession       | 2022-2023                   |  |



| How well did the teachers prepare for the classes? |  |  |  |  |  |  |
|----------------------------------------------------|--|--|--|--|--|--|
|                                                    |  |  |  |  |  |  |
|                                                    |  |  |  |  |  |  |
|                                                    |  |  |  |  |  |  |
|                                                    |  |  |  |  |  |  |
|                                                    |  |  |  |  |  |  |
|                                                    |  |  |  |  |  |  |
|                                                    |  |  |  |  |  |  |
|                                                    |  |  |  |  |  |  |























| 5/8/24, 4:07 PM | Feedback Report Sheet |
|-----------------|-----------------------|
|                 |                       |
|                 |                       |
|                 |                       |
|                 |                       |
|                 |                       |
|                 |                       |
|                 |                       |
|                 |                       |
|                 |                       |
|                 |                       |
|                 |                       |
|                 |                       |
|                 |                       |
|                 |                       |
|                 |                       |
|                 |                       |
| I